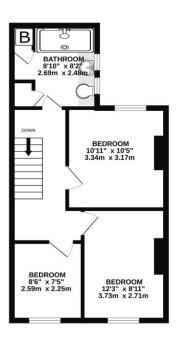

Council Tax Band: C

**Property reference:** 00002556

**Viewings:** 

By Appointment only with Jordan &

Mason 01722 441 999

GROUND FLOOR 1ST FLOOR 494 sq.ft. (45.9 sq.m.) approx. 441 sq.ft. (40.9 sq.m.) approx.

TOTAL FLOOR AREA: 935 sq.ft. (86.9 sq.m.) approx

Jordan & Mason 4 St Thomas' Square Salisbury Wiltshire SP1 1BA jordanshomes.co.uk