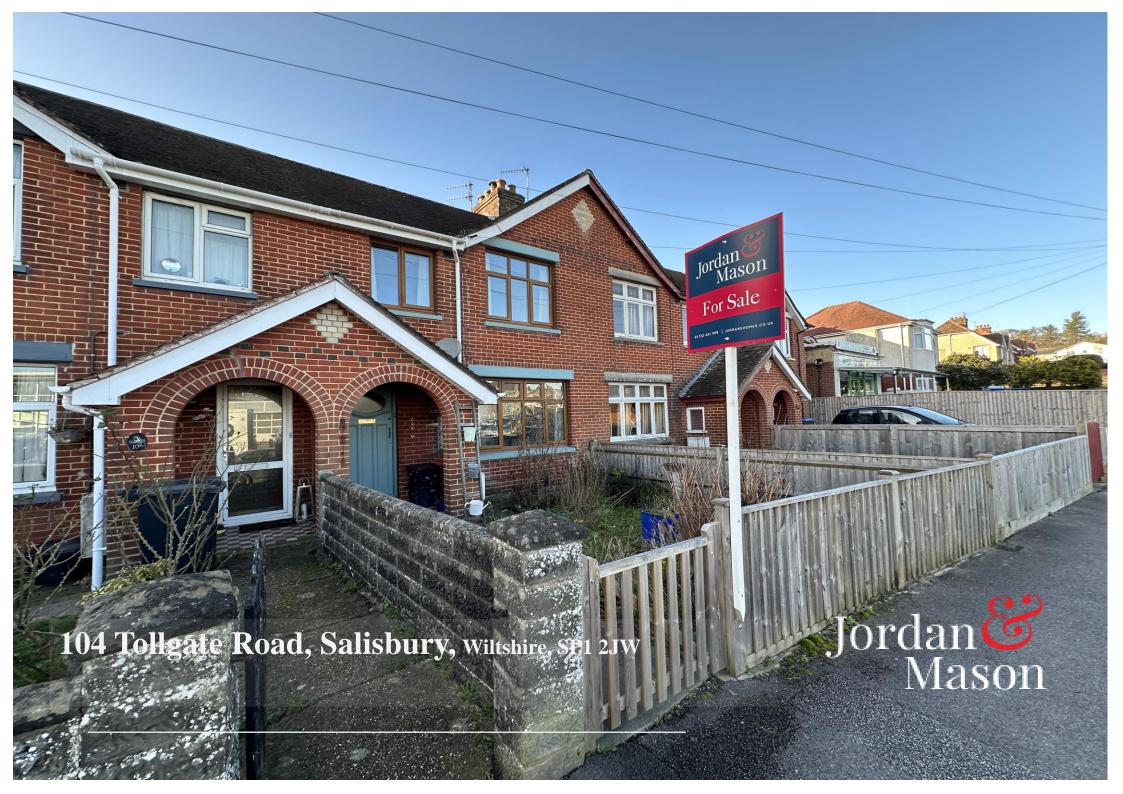

# 104 Tollgate Road, Salisbury, Wiltshire, SP1 2JW

£295,000 Freehold

#### **Brief Property Description**

The property is an attractive and well presented three bedroom period house which is situated within close proximity to local facilities. The property is classic of its period with two generous reception rooms, extended kitchen/breakfast room well suited to family living. The first floor has a similar style and sense of space with three well proportioned bedrooms and a well appointed shower room. The property has PVCu double glazing (in timber effect),gas central heating and modern decoration themes. Viewing of this property is recommended.

### The Location and nearby Facilities

The property is situated within an extremely convenient location for local amenities and with direct access to the inner ring road via an attractive walk. (through St Martin's Church and its tree-lined avenue) Churchill Gardens can be found within about a hundred yards and this wonderful park hosts the city's Park Run and adjoins the banks of the River Avon with various tributaries creating a wonderful atmosphere that is revered by families, dog walkers and outdoor enthusiasts alike. The nearby Southampton road has a whole host of shopping and recreational facilities. The nearby Tollgate stores provides more local facility and there are a choice of public houses and access to the inner ring road nearby.