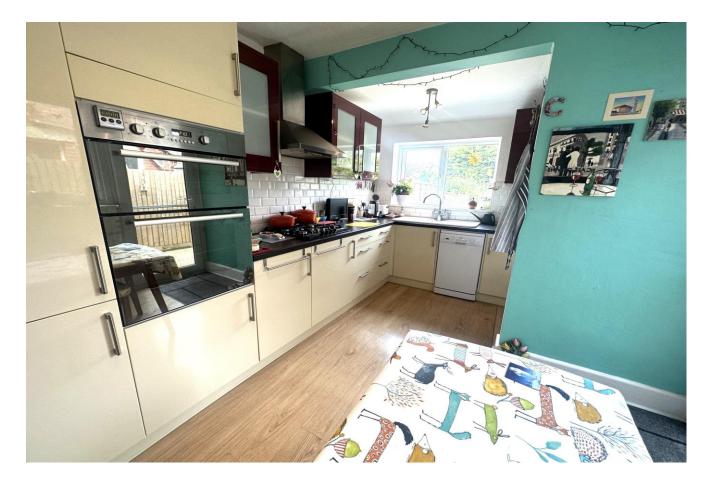

#### **Brief Property Description**

The property is an attractive and well presented three bedroom period house which is situated within close proximity to local facilities. The property is classic of its period with two generous reception rooms, extended kitchen/breakfast room well suited to family living. The first floor has a similar style and sense of space with three well proportioned bedrooms and a well appointed shower room. The property has PVCu double glazing (in timber effect),gas central heating and modern decoration themes. Viewing of this property is recommended.