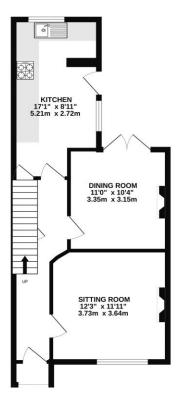

Council Tax Band: C

**Property reference:** 00002556

**Viewings:** 

By Appointment only with Jordan &

Mason 01722 441 999

GROUND FLOOR 1ST FLOOR 494 sq.ft. (45.9 sq.m.) approx. 441 sq.ft. (40.9 sq.m.) approx.

TOTAL FLOOR AREA: 935 sq.ft. (86.9 sq.m.) approx

Jordan & Mason 4 St Thomas' Square Salisbury Wiltshire SP1 1BA jordanshomes.co.uk